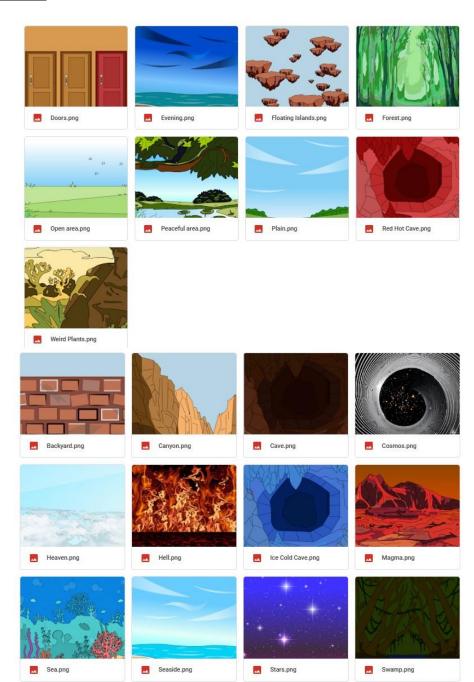

## Traits, Attributes, Features

| Layer 1  | Background     |
|----------|----------------|
| Layer 2  | Base Character |
| Layer 3  | Skins          |
| Layer 4  | Boots/Shoes    |
| Layer 5  | Ears           |
| Layer 6  | Tails          |
| Layer 7  | Clothes        |
| Layer 8  | Mouth          |
| Layer 9  | Nose           |
| Layer 10 | Hat/Head       |
| Layer 11 | Eyes           |
| Layer 12 | Effects        |

# Below are the traits, features, attributes and assigned rarity chart.

| 1  | The Key  | Layers (Saved Folder Name) | Backgrounds        | Rarity Total 24 | Base Character | Rarity Total 3 | Eyes            | Rarity Total 25 | Ears                                                                                                                                                                                                                                                                                                                                                                                                                                                                                                                                                                                                                                                                                                                                                                                                                                                                                                                                                                                                                                                                                                                                                                                                                                                                                                                                                                                                                                                                                                                                                                                                                                                                                                                                                                                                                                                                                                                                                                                                                                                                                                                           | Rarity Total 9 |
|----|----------|----------------------------|--------------------|-----------------|----------------|----------------|-----------------|-----------------|--------------------------------------------------------------------------------------------------------------------------------------------------------------------------------------------------------------------------------------------------------------------------------------------------------------------------------------------------------------------------------------------------------------------------------------------------------------------------------------------------------------------------------------------------------------------------------------------------------------------------------------------------------------------------------------------------------------------------------------------------------------------------------------------------------------------------------------------------------------------------------------------------------------------------------------------------------------------------------------------------------------------------------------------------------------------------------------------------------------------------------------------------------------------------------------------------------------------------------------------------------------------------------------------------------------------------------------------------------------------------------------------------------------------------------------------------------------------------------------------------------------------------------------------------------------------------------------------------------------------------------------------------------------------------------------------------------------------------------------------------------------------------------------------------------------------------------------------------------------------------------------------------------------------------------------------------------------------------------------------------------------------------------------------------------------------------------------------------------------------------------|----------------|
| 2  | Layer 1  | Backgrounds                | Backyard           | 10.0000%        | Original       | 65,0000%       | Blank           | 25.0000%        | Christmas                                                                                                                                                                                                                                                                                                                                                                                                                                                                                                                                                                                                                                                                                                                                                                                                                                                                                                                                                                                                                                                                                                                                                                                                                                                                                                                                                                                                                                                                                                                                                                                                                                                                                                                                                                                                                                                                                                                                                                                                                                                                                                                      | 1.0000         |
| 3  | Layer 2  | Base Character             | Canyon             | 0.3000%         | All Black      | 15,0000%       | About to cry    |                 | Dangling                                                                                                                                                                                                                                                                                                                                                                                                                                                                                                                                                                                                                                                                                                                                                                                                                                                                                                                                                                                                                                                                                                                                                                                                                                                                                                                                                                                                                                                                                                                                                                                                                                                                                                                                                                                                                                                                                                                                                                                                                                                                                                                       | 5.0000         |
| 4  | Layer 3  | Skin                       | Cave               | 0.01%           | All White      | 15.0000%       | Angry           | 3.0000%         | Diamond                                                                                                                                                                                                                                                                                                                                                                                                                                                                                                                                                                                                                                                                                                                                                                                                                                                                                                                                                                                                                                                                                                                                                                                                                                                                                                                                                                                                                                                                                                                                                                                                                                                                                                                                                                                                                                                                                                                                                                                                                                                                                                                        | 5.0000         |
| 5  | Layer 4  | Boots                      | Cosmos             | 0.1000%         | All Red        | 5.0000%        | Black Possessed | 2.0000%         | Headband                                                                                                                                                                                                                                                                                                                                                                                                                                                                                                                                                                                                                                                                                                                                                                                                                                                                                                                                                                                                                                                                                                                                                                                                                                                                                                                                                                                                                                                                                                                                                                                                                                                                                                                                                                                                                                                                                                                                                                                                                                                                                                                       | 4.0000         |
| 6  | Layer 5  | Ears                       | Doors              | 0.2000%         | - T            |                | Chiq            | 0.5000%         | Long Ears                                                                                                                                                                                                                                                                                                                                                                                                                                                                                                                                                                                                                                                                                                                                                                                                                                                                                                                                                                                                                                                                                                                                                                                                                                                                                                                                                                                                                                                                                                                                                                                                                                                                                                                                                                                                                                                                                                                                                                                                                                                                                                                      | 5.0000         |
| 7  | Layer 6  | Tails                      | Evening            | 0.0200%         |                |                | Cyber Eyes      | 5.0000%         | Piercing                                                                                                                                                                                                                                                                                                                                                                                                                                                                                                                                                                                                                                                                                                                                                                                                                                                                                                                                                                                                                                                                                                                                                                                                                                                                                                                                                                                                                                                                                                                                                                                                                                                                                                                                                                                                                                                                                                                                                                                                                                                                                                                       | 20.0000        |
| 8  | Layer 7  | Clothes                    | Floating Islands   | 10.0000%        |                |                | Cyclops         |                 | Pink Flower                                                                                                                                                                                                                                                                                                                                                                                                                                                                                                                                                                                                                                                                                                                                                                                                                                                                                                                                                                                                                                                                                                                                                                                                                                                                                                                                                                                                                                                                                                                                                                                                                                                                                                                                                                                                                                                                                                                                                                                                                                                                                                                    | 5.0000         |
| 9  | Layer 8  | Mouth                      | Forest             | 0.0100%         |                |                |                 | 3.0000%         | Violet Flower                                                                                                                                                                                                                                                                                                                                                                                                                                                                                                                                                                                                                                                                                                                                                                                                                                                                                                                                                                                                                                                                                                                                                                                                                                                                                                                                                                                                                                                                                                                                                                                                                                                                                                                                                                                                                                                                                                                                                                                                                                                                                                                  | 20.0000        |
| 0  | Layer 9  | Nose                       | Heaven             | 0.0100%         |                |                |                 | 0.5000%         | Blank                                                                                                                                                                                                                                                                                                                                                                                                                                                                                                                                                                                                                                                                                                                                                                                                                                                                                                                                                                                                                                                                                                                                                                                                                                                                                                                                                                                                                                                                                                                                                                                                                                                                                                                                                                                                                                                                                                                                                                                                                                                                                                                          | 30.0000        |
| 11 | Layer 10 | Eyes                       | Hell               | 0.0100%         |                |                | Eye Glasses     | 5.0000%         | Even Longer Ears                                                                                                                                                                                                                                                                                                                                                                                                                                                                                                                                                                                                                                                                                                                                                                                                                                                                                                                                                                                                                                                                                                                                                                                                                                                                                                                                                                                                                                                                                                                                                                                                                                                                                                                                                                                                                                                                                                                                                                                                                                                                                                               | 5.0000         |
| 12 | Layer 11 | Head                       | Ice cold Cave      | 0.5000%         |                |                | Eye Scar        |                 | The state of the s |                |
| 3  | Layer 12 | Effects                    | Magma              | 5.0000%         |                |                | Inlove          | 4.0000%         |                                                                                                                                                                                                                                                                                                                                                                                                                                                                                                                                                                                                                                                                                                                                                                                                                                                                                                                                                                                                                                                                                                                                                                                                                                                                                                                                                                                                                                                                                                                                                                                                                                                                                                                                                                                                                                                                                                                                                                                                                                                                                                                                | 3              |
| 4  |          | _                          | Open Area          | 10.0000%        |                |                | Lookaway        | 4.0000%         |                                                                                                                                                                                                                                                                                                                                                                                                                                                                                                                                                                                                                                                                                                                                                                                                                                                                                                                                                                                                                                                                                                                                                                                                                                                                                                                                                                                                                                                                                                                                                                                                                                                                                                                                                                                                                                                                                                                                                                                                                                                                                                                                |                |
| 15 |          |                            | Peaceful Area      | 10.0000%        |                |                | Lookdown        | 6.0000%         |                                                                                                                                                                                                                                                                                                                                                                                                                                                                                                                                                                                                                                                                                                                                                                                                                                                                                                                                                                                                                                                                                                                                                                                                                                                                                                                                                                                                                                                                                                                                                                                                                                                                                                                                                                                                                                                                                                                                                                                                                                                                                                                                |                |
| 6  |          |                            | Plain              | 10.0000%        | Í              |                | Moneymatters    |                 |                                                                                                                                                                                                                                                                                                                                                                                                                                                                                                                                                                                                                                                                                                                                                                                                                                                                                                                                                                                                                                                                                                                                                                                                                                                                                                                                                                                                                                                                                                                                                                                                                                                                                                                                                                                                                                                                                                                                                                                                                                                                                                                                |                |
| 17 |          |                            | Red Hot Cave       | 0.5000%         |                |                |                 |                 |                                                                                                                                                                                                                                                                                                                                                                                                                                                                                                                                                                                                                                                                                                                                                                                                                                                                                                                                                                                                                                                                                                                                                                                                                                                                                                                                                                                                                                                                                                                                                                                                                                                                                                                                                                                                                                                                                                                                                                                                                                                                                                                                | 3              |
| 8  |          |                            | Sea                | 0.0700%         | V.             |                | Red Possessed   | 2.0000%         |                                                                                                                                                                                                                                                                                                                                                                                                                                                                                                                                                                                                                                                                                                                                                                                                                                                                                                                                                                                                                                                                                                                                                                                                                                                                                                                                                                                                                                                                                                                                                                                                                                                                                                                                                                                                                                                                                                                                                                                                                                                                                                                                |                |
| 9  |          |                            | Seaside            | 3.2700%         |                |                | Scared Shooked  | 1,0000%         |                                                                                                                                                                                                                                                                                                                                                                                                                                                                                                                                                                                                                                                                                                                                                                                                                                                                                                                                                                                                                                                                                                                                                                                                                                                                                                                                                                                                                                                                                                                                                                                                                                                                                                                                                                                                                                                                                                                                                                                                                                                                                                                                |                |
| 30 |          | T .                        | Stars              | 0.5000%         |                |                | Shocked         |                 |                                                                                                                                                                                                                                                                                                                                                                                                                                                                                                                                                                                                                                                                                                                                                                                                                                                                                                                                                                                                                                                                                                                                                                                                                                                                                                                                                                                                                                                                                                                                                                                                                                                                                                                                                                                                                                                                                                                                                                                                                                                                                                                                |                |
| 1  |          |                            | Swamp              | 2.5000%         |                |                |                 | 2.0000%         |                                                                                                                                                                                                                                                                                                                                                                                                                                                                                                                                                                                                                                                                                                                                                                                                                                                                                                                                                                                                                                                                                                                                                                                                                                                                                                                                                                                                                                                                                                                                                                                                                                                                                                                                                                                                                                                                                                                                                                                                                                                                                                                                | 3              |
| 22 |          |                            | Weird Plants       | 2.0000%         |                |                | Tired AF        | 12.0000%        |                                                                                                                                                                                                                                                                                                                                                                                                                                                                                                                                                                                                                                                                                                                                                                                                                                                                                                                                                                                                                                                                                                                                                                                                                                                                                                                                                                                                                                                                                                                                                                                                                                                                                                                                                                                                                                                                                                                                                                                                                                                                                                                                |                |
| Z3 |          |                            | Earth Tone Color 1 | 10.0000%        |                |                | UWUEyes         | 1.0000%         |                                                                                                                                                                                                                                                                                                                                                                                                                                                                                                                                                                                                                                                                                                                                                                                                                                                                                                                                                                                                                                                                                                                                                                                                                                                                                                                                                                                                                                                                                                                                                                                                                                                                                                                                                                                                                                                                                                                                                                                                                                                                                                                                |                |
| 34 |          | T .                        | Earth Tone Color 2 | 10.0000%        | 1              |                |                 |                 |                                                                                                                                                                                                                                                                                                                                                                                                                                                                                                                                                                                                                                                                                                                                                                                                                                                                                                                                                                                                                                                                                                                                                                                                                                                                                                                                                                                                                                                                                                                                                                                                                                                                                                                                                                                                                                                                                                                                                                                                                                                                                                                                |                |
| 25 |          |                            | Earth Tone Color 3 | 10.0000%        |                |                |                 |                 |                                                                                                                                                                                                                                                                                                                                                                                                                                                                                                                                                                                                                                                                                                                                                                                                                                                                                                                                                                                                                                                                                                                                                                                                                                                                                                                                                                                                                                                                                                                                                                                                                                                                                                                                                                                                                                                                                                                                                                                                                                                                                                                                |                |
| 35 |          |                            |                    |                 |                |                |                 | 5.0000%         |                                                                                                                                                                                                                                                                                                                                                                                                                                                                                                                                                                                                                                                                                                                                                                                                                                                                                                                                                                                                                                                                                                                                                                                                                                                                                                                                                                                                                                                                                                                                                                                                                                                                                                                                                                                                                                                                                                                                                                                                                                                                                                                                |                |
| 27 |          |                            |                    |                 |                |                |                 |                 |                                                                                                                                                                                                                                                                                                                                                                                                                                                                                                                                                                                                                                                                                                                                                                                                                                                                                                                                                                                                                                                                                                                                                                                                                                                                                                                                                                                                                                                                                                                                                                                                                                                                                                                                                                                                                                                                                                                                                                                                                                                                                                                                |                |