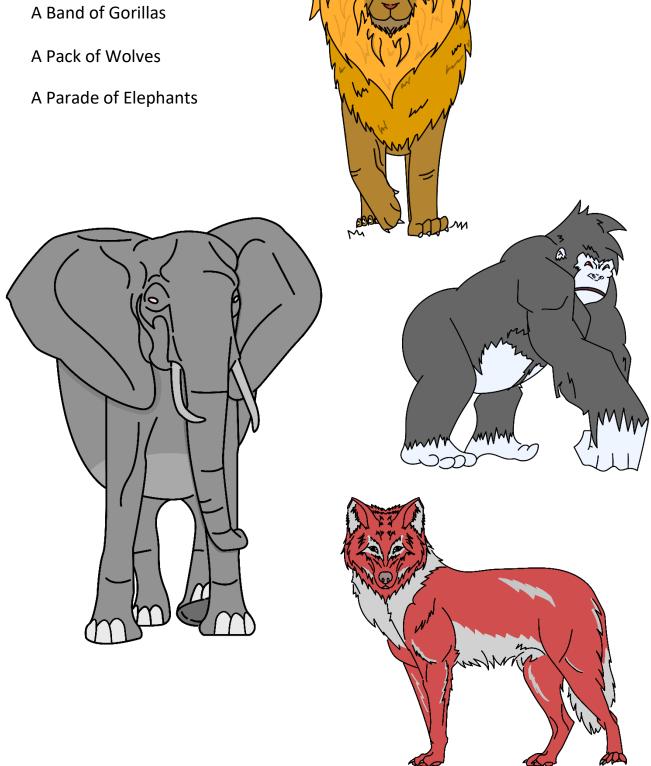

### Q2 2023 April, May, June

**Mint Cub Lion** 

**Tribe Elephant 5,000 Minted** 

Q1 2023 January, February, March
Tribe Wolf 5,000 Minted
Earn Bones

### **Quarter 4 October November December**

**Tribe Gorilla 5,000 Minted** 

Air Drop 2<sup>nd</sup> NFT to Tribe Holders