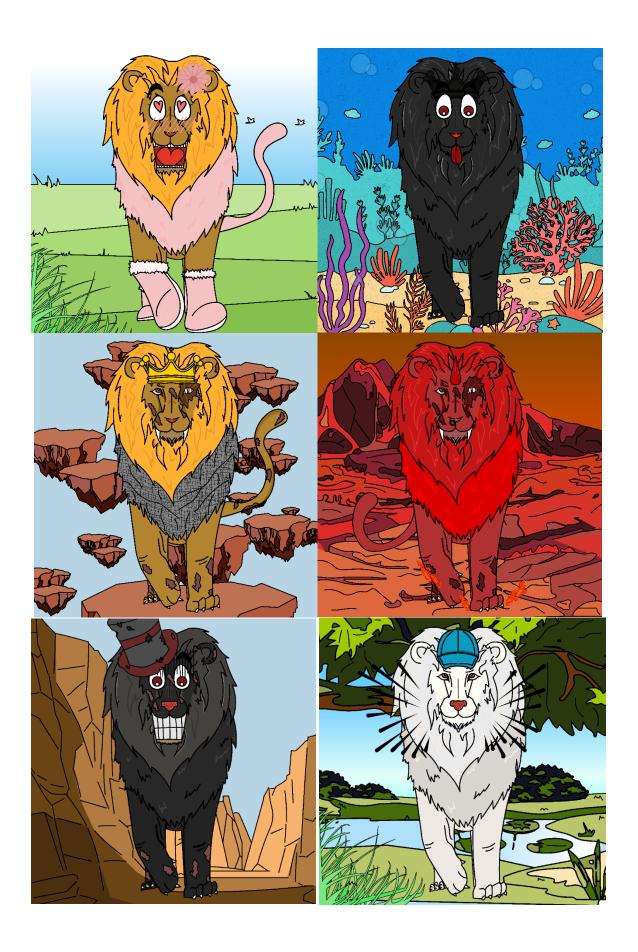

## Tribe

A Pride of Lions

## Traits, Attributes, Features

| Layer 1  | Background     |
|----------|----------------|
| Layer 2  | Base Character |
| Layer 3  | Skins          |
| Layer 4  | Boots/Shoes    |
| Layer 5  | Ears           |
| Layer 6  | Tails          |
| Layer 7  | Clothes        |
| Layer 8  | Mouth          |
| Layer 9  | Nose           |
| Layer 10 | Hat/Head       |
| Layer 11 | Eyes           |
| Layer 12 | Effects        |

# Below are the traits, features, attributes and assigned rarity chart.

| 1  | The Key  | Layers (Saved Folder Name) | Backgrounds        | Rarity Total 24 | Base Character | Rarity Total 3 | Eyes            | Rarity Total 25 | Ears                                                                                                                                                                                                                                                                                                                                                                                                                                                                                                                                                                                                                                                                                                                                                                                                                                                                                                                                                                                                                                                                                                                                                                                                                                                                                                                                                                                                                                                                                                                                                                                                                                                                                                                                                                                                                                                                                                                                                                                                                                                                                                                           | Rarity Total 9 |
|----|----------|----------------------------|--------------------|-----------------|----------------|----------------|-----------------|-----------------|--------------------------------------------------------------------------------------------------------------------------------------------------------------------------------------------------------------------------------------------------------------------------------------------------------------------------------------------------------------------------------------------------------------------------------------------------------------------------------------------------------------------------------------------------------------------------------------------------------------------------------------------------------------------------------------------------------------------------------------------------------------------------------------------------------------------------------------------------------------------------------------------------------------------------------------------------------------------------------------------------------------------------------------------------------------------------------------------------------------------------------------------------------------------------------------------------------------------------------------------------------------------------------------------------------------------------------------------------------------------------------------------------------------------------------------------------------------------------------------------------------------------------------------------------------------------------------------------------------------------------------------------------------------------------------------------------------------------------------------------------------------------------------------------------------------------------------------------------------------------------------------------------------------------------------------------------------------------------------------------------------------------------------------------------------------------------------------------------------------------------------|----------------|
| 2  | Layer 1  | Backgrounds                | Backyard           | 10.0000%        | Original       | 65,0000%       | Blank           | 25.0000%        | Christmas                                                                                                                                                                                                                                                                                                                                                                                                                                                                                                                                                                                                                                                                                                                                                                                                                                                                                                                                                                                                                                                                                                                                                                                                                                                                                                                                                                                                                                                                                                                                                                                                                                                                                                                                                                                                                                                                                                                                                                                                                                                                                                                      | 1.0000         |
| 3  | Layer 2  | Base Character             | Canyon             | 0.3000%         | All Black      | 15,0000%       | About to cry    |                 | Dangling                                                                                                                                                                                                                                                                                                                                                                                                                                                                                                                                                                                                                                                                                                                                                                                                                                                                                                                                                                                                                                                                                                                                                                                                                                                                                                                                                                                                                                                                                                                                                                                                                                                                                                                                                                                                                                                                                                                                                                                                                                                                                                                       | 5.0000         |
| 4  | Layer 3  | Skin                       | Cave               | 0.01%           | All White      | 15.0000%       | Angry           | 3.0000%         | Diamond                                                                                                                                                                                                                                                                                                                                                                                                                                                                                                                                                                                                                                                                                                                                                                                                                                                                                                                                                                                                                                                                                                                                                                                                                                                                                                                                                                                                                                                                                                                                                                                                                                                                                                                                                                                                                                                                                                                                                                                                                                                                                                                        | 5.0000         |
| 5  | Layer 4  | Boots                      | Cosmos             | 0.1000%         | All Red        | 5.0000%        | Black Possessed | 2.0000%         | Headband                                                                                                                                                                                                                                                                                                                                                                                                                                                                                                                                                                                                                                                                                                                                                                                                                                                                                                                                                                                                                                                                                                                                                                                                                                                                                                                                                                                                                                                                                                                                                                                                                                                                                                                                                                                                                                                                                                                                                                                                                                                                                                                       | 4.0000         |
| 6  | Layer 5  | Ears                       | Doors              | 0.2000%         | - T            |                | Chiq            | 0.5000%         | Long Ears                                                                                                                                                                                                                                                                                                                                                                                                                                                                                                                                                                                                                                                                                                                                                                                                                                                                                                                                                                                                                                                                                                                                                                                                                                                                                                                                                                                                                                                                                                                                                                                                                                                                                                                                                                                                                                                                                                                                                                                                                                                                                                                      | 5.0000         |
| 7  | Layer 6  | Tails                      | Evening            | 0.0200%         |                |                | Cyber Eyes      | 5.0000%         | Piercing                                                                                                                                                                                                                                                                                                                                                                                                                                                                                                                                                                                                                                                                                                                                                                                                                                                                                                                                                                                                                                                                                                                                                                                                                                                                                                                                                                                                                                                                                                                                                                                                                                                                                                                                                                                                                                                                                                                                                                                                                                                                                                                       | 20.0000        |
| 8  | Layer 7  | Clothes                    | Floating Islands   | 10.0000%        |                |                | Cyclops         |                 | Pink Flower                                                                                                                                                                                                                                                                                                                                                                                                                                                                                                                                                                                                                                                                                                                                                                                                                                                                                                                                                                                                                                                                                                                                                                                                                                                                                                                                                                                                                                                                                                                                                                                                                                                                                                                                                                                                                                                                                                                                                                                                                                                                                                                    | 5.0000         |
| 9  | Layer 8  | Mouth                      | Forest             | 0.0100%         |                |                |                 | 3.0000%         | Violet Flower                                                                                                                                                                                                                                                                                                                                                                                                                                                                                                                                                                                                                                                                                                                                                                                                                                                                                                                                                                                                                                                                                                                                                                                                                                                                                                                                                                                                                                                                                                                                                                                                                                                                                                                                                                                                                                                                                                                                                                                                                                                                                                                  | 20.0000        |
| 0  | Layer 9  | Nose                       | Heaven             | 0.0100%         |                |                |                 | 0.5000%         | Blank                                                                                                                                                                                                                                                                                                                                                                                                                                                                                                                                                                                                                                                                                                                                                                                                                                                                                                                                                                                                                                                                                                                                                                                                                                                                                                                                                                                                                                                                                                                                                                                                                                                                                                                                                                                                                                                                                                                                                                                                                                                                                                                          | 30.0000        |
| 11 | Layer 10 | Eyes                       | Hell               | 0.0100%         |                |                | Eye Glasses     | 5.0000%         | Even Longer Ears                                                                                                                                                                                                                                                                                                                                                                                                                                                                                                                                                                                                                                                                                                                                                                                                                                                                                                                                                                                                                                                                                                                                                                                                                                                                                                                                                                                                                                                                                                                                                                                                                                                                                                                                                                                                                                                                                                                                                                                                                                                                                                               | 5.0000         |
| 12 | Layer 11 | Head                       | Ice cold Cave      | 0.5000%         |                |                | Eye Scar        |                 | The state of the s |                |
| 3  | Layer 12 | Effects                    | Magma              | 5.0000%         |                |                | Inlove          | 4.0000%         |                                                                                                                                                                                                                                                                                                                                                                                                                                                                                                                                                                                                                                                                                                                                                                                                                                                                                                                                                                                                                                                                                                                                                                                                                                                                                                                                                                                                                                                                                                                                                                                                                                                                                                                                                                                                                                                                                                                                                                                                                                                                                                                                | 3              |
| 4  |          | _                          | Open Area          | 10.0000%        |                |                | Lookaway        | 4.0000%         |                                                                                                                                                                                                                                                                                                                                                                                                                                                                                                                                                                                                                                                                                                                                                                                                                                                                                                                                                                                                                                                                                                                                                                                                                                                                                                                                                                                                                                                                                                                                                                                                                                                                                                                                                                                                                                                                                                                                                                                                                                                                                                                                |                |
| 15 |          |                            | Peaceful Area      | 10.0000%        |                |                | Lookdown        | 6.0000%         |                                                                                                                                                                                                                                                                                                                                                                                                                                                                                                                                                                                                                                                                                                                                                                                                                                                                                                                                                                                                                                                                                                                                                                                                                                                                                                                                                                                                                                                                                                                                                                                                                                                                                                                                                                                                                                                                                                                                                                                                                                                                                                                                |                |
| 6  |          |                            | Plain              | 10.0000%        | Í              |                | Moneymatters    |                 |                                                                                                                                                                                                                                                                                                                                                                                                                                                                                                                                                                                                                                                                                                                                                                                                                                                                                                                                                                                                                                                                                                                                                                                                                                                                                                                                                                                                                                                                                                                                                                                                                                                                                                                                                                                                                                                                                                                                                                                                                                                                                                                                |                |
| 17 |          |                            | Red Hot Cave       | 0.5000%         |                |                |                 |                 |                                                                                                                                                                                                                                                                                                                                                                                                                                                                                                                                                                                                                                                                                                                                                                                                                                                                                                                                                                                                                                                                                                                                                                                                                                                                                                                                                                                                                                                                                                                                                                                                                                                                                                                                                                                                                                                                                                                                                                                                                                                                                                                                | 3              |
| 8  |          |                            | Sea                | 0.0700%         | V.             |                | Red Possessed   | 2.0000%         |                                                                                                                                                                                                                                                                                                                                                                                                                                                                                                                                                                                                                                                                                                                                                                                                                                                                                                                                                                                                                                                                                                                                                                                                                                                                                                                                                                                                                                                                                                                                                                                                                                                                                                                                                                                                                                                                                                                                                                                                                                                                                                                                |                |
| 9  |          |                            | Seaside            | 3.2700%         |                |                | Scared Shooked  | 1,0000%         |                                                                                                                                                                                                                                                                                                                                                                                                                                                                                                                                                                                                                                                                                                                                                                                                                                                                                                                                                                                                                                                                                                                                                                                                                                                                                                                                                                                                                                                                                                                                                                                                                                                                                                                                                                                                                                                                                                                                                                                                                                                                                                                                |                |
| 30 |          | T .                        | Stars              | 0.5000%         |                |                | Shocked         |                 |                                                                                                                                                                                                                                                                                                                                                                                                                                                                                                                                                                                                                                                                                                                                                                                                                                                                                                                                                                                                                                                                                                                                                                                                                                                                                                                                                                                                                                                                                                                                                                                                                                                                                                                                                                                                                                                                                                                                                                                                                                                                                                                                |                |
| 1  |          |                            | Swamp              | 2.5000%         |                |                |                 | 2.0000%         |                                                                                                                                                                                                                                                                                                                                                                                                                                                                                                                                                                                                                                                                                                                                                                                                                                                                                                                                                                                                                                                                                                                                                                                                                                                                                                                                                                                                                                                                                                                                                                                                                                                                                                                                                                                                                                                                                                                                                                                                                                                                                                                                | 3              |
| 22 |          |                            | Weird Plants       | 2.0000%         |                |                | Tired AF        | 12.0000%        |                                                                                                                                                                                                                                                                                                                                                                                                                                                                                                                                                                                                                                                                                                                                                                                                                                                                                                                                                                                                                                                                                                                                                                                                                                                                                                                                                                                                                                                                                                                                                                                                                                                                                                                                                                                                                                                                                                                                                                                                                                                                                                                                |                |
| Z3 |          |                            | Earth Tone Color 1 | 10.0000%        |                |                | UWUEyes         | 1.0000%         |                                                                                                                                                                                                                                                                                                                                                                                                                                                                                                                                                                                                                                                                                                                                                                                                                                                                                                                                                                                                                                                                                                                                                                                                                                                                                                                                                                                                                                                                                                                                                                                                                                                                                                                                                                                                                                                                                                                                                                                                                                                                                                                                |                |
| 34 |          | T .                        | Earth Tone Color 2 | 10.0000%        | 1              |                |                 |                 |                                                                                                                                                                                                                                                                                                                                                                                                                                                                                                                                                                                                                                                                                                                                                                                                                                                                                                                                                                                                                                                                                                                                                                                                                                                                                                                                                                                                                                                                                                                                                                                                                                                                                                                                                                                                                                                                                                                                                                                                                                                                                                                                |                |
| 25 |          |                            | Earth Tone Color 3 | 10.0000%        |                |                |                 |                 |                                                                                                                                                                                                                                                                                                                                                                                                                                                                                                                                                                                                                                                                                                                                                                                                                                                                                                                                                                                                                                                                                                                                                                                                                                                                                                                                                                                                                                                                                                                                                                                                                                                                                                                                                                                                                                                                                                                                                                                                                                                                                                                                |                |
| 35 |          |                            |                    |                 |                |                |                 | 5.0000%         |                                                                                                                                                                                                                                                                                                                                                                                                                                                                                                                                                                                                                                                                                                                                                                                                                                                                                                                                                                                                                                                                                                                                                                                                                                                                                                                                                                                                                                                                                                                                                                                                                                                                                                                                                                                                                                                                                                                                                                                                                                                                                                                                |                |
| 27 |          |                            |                    |                 |                |                |                 |                 |                                                                                                                                                                                                                                                                                                                                                                                                                                                                                                                                                                                                                                                                                                                                                                                                                                                                                                                                                                                                                                                                                                                                                                                                                                                                                                                                                                                                                                                                                                                                                                                                                                                                                                                                                                                                                                                                                                                                                                                                                                                                                                                                |                |